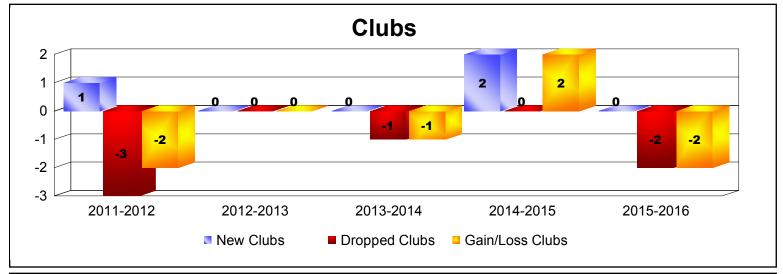

District 14 F

As of June 2016 Cumulative

| Year      | New<br>Clubs | Dropped<br>Clubs | Gain/<br>Loss<br>Clubs | New<br>Members | Charter<br>Members | Reinstate<br>Members | Transfer<br>Members | Total<br>Member<br>Added | Total<br>Members<br>Dropped | Gain/<br>Loss<br>Members |
|-----------|--------------|------------------|------------------------|----------------|--------------------|----------------------|---------------------|--------------------------|-----------------------------|--------------------------|
| 2011-2012 | 1            | -3               | -2                     | 69             | 21                 | 2                    | 15                  | 107                      | -127                        | -20                      |
| 2012-2013 | 0            | 0                | 0                      | 86             | 0                  | 2                    | 7                   | 95                       | -131                        | -36                      |
| 2013-2014 | 0            | -1               | -1                     | 90             | 0                  | 5                    | 2                   | 97                       | -124                        | -27                      |
| 2014-2015 | 2            | 0                | 2                      | 68             | 44                 | 1                    | 3                   | 116                      | -120                        | -4                       |
| 2015-2016 | 0            | -2               | -2                     | 80             | 4                  | 3                    | 5                   | 92                       | -146                        | -54                      |
| Average   | 1            | -1               | -1                     | 79             | 14                 | 3                    | 6                   | 101                      | -130                        | -28                      |