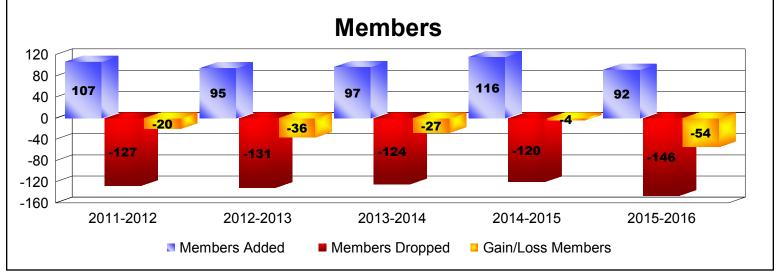

District 14 F

As of June 2016 Cumulative

| Year      | New<br>Clubs | Dropped<br>Clubs | Gain/<br>Loss<br>Clubs | New<br>Members | Charter<br>Members | Reinstate<br>Members | Transfer<br>Members | Total<br>Member<br>Added | Total<br>Members<br>Dropped | Gain/<br>Loss<br>Members |
|-----------|--------------|------------------|------------------------|----------------|--------------------|----------------------|---------------------|--------------------------|-----------------------------|--------------------------|
| 2011-2012 | 1            | -3               | -2                     | 69             | 21                 | 2                    | 15                  | 107                      | -127                        | -20                      |
| 2012-2013 | 0            | 0                | 0                      | 86             | 0                  | 2                    | 7                   | 95                       | -131                        | -36                      |
| 2013-2014 | 0            | -1               | -1                     | 90             | 0                  | 5                    | 2                   | 97                       | -124                        | -27                      |
| 2014-2015 | 2            | 0                | 2                      | 68             | 44                 | 1                    | 3                   | 116                      | -120                        | -4                       |
| 2015-2016 | 0            | -2               | -2                     | 80             | 4                  | 3                    | 5                   | 92                       | -146                        | -54                      |
| Average   | 1            | -1               | -1                     | 79             | 14                 | 3                    | 6                   | 101                      | -130                        | -28                      |